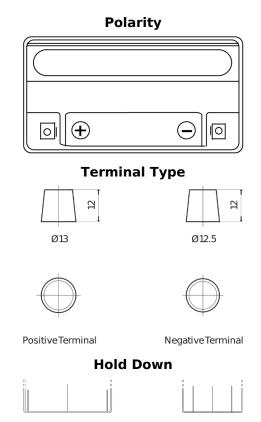

## **Start-Stop Auxiliary CK151**

| Part number                    | CK151                  |
|--------------------------------|------------------------|
| Technology                     | AGM                    |
| EAN/GTIN                       | 3661024016612          |
| Voltage                        | 12 V                   |
| Capacity                       | 15.0 Ah                |
| CCA                            | 200 A                  |
| Length                         | 150 mm                 |
| Width                          | 90 mm                  |
| Height                         | 145 mm                 |
| Box size                       | C56                    |
| Polarity                       | ETN 1                  |
| Terminal Type                  | Small taper post (JLR) |
| Hold Down                      | В0                     |
| Weights (subject of variation) | 4.80 kg                |