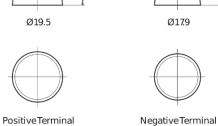

## **AGM CK1050**

| Part number                    | CK1050        |
|--------------------------------|---------------|
| Technology                     | AGM           |
| EAN/GTIN                       | 3661024016551 |
| Voltage                        | 12 V          |
| Capacity                       | 105.0 Ah      |
| CCA                            | 950 A         |
| Length                         | 392 mm        |
| Width                          | 175 mm        |
| Height                         | 190 mm        |
| Box size                       | L06           |
| Polarity                       | ETN 0         |
| Terminal Type                  | EN taper post |
| Hold Down                      | B13           |
| Weights (subject of variation) | 29.00 kg      |