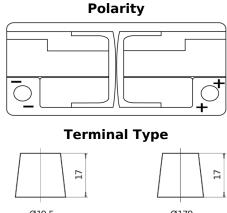

## **AGM CK1050**

| Part number                    | CK1050        |
|--------------------------------|---------------|
| Technology                     | AGM           |
| EAN/GTIN                       | 3661024016551 |
| Voltage                        | 12 V          |
| Capacity                       | 105.0 Ah      |
| CCA                            | 950 A         |
| Length                         | 392 mm        |
| Width                          | 175 mm        |
| Height                         | 190 mm        |
| Box size                       | L06           |
| Polarity                       | ETN 0         |
| Terminal Type                  | EN taper post |
| Hold Down                      | B13           |
| Weights (subject of variation) | 29.00 kg      |