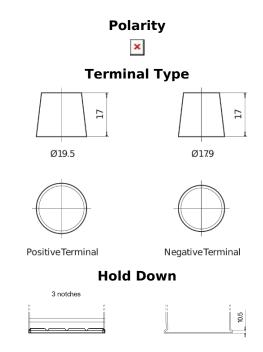

## PowerPRO Agri&Construction CJ1952

| Part number                    | CJ1952        |
|--------------------------------|---------------|
| Technology                     | Flooded       |
| EAN/GTIN                       | 3661024016865 |
| Voltage                        | 6 V           |
| Capacity                       | 195.0 Ah      |
| CCA                            | 1000 A        |
| Length                         | 335 mm        |
| Width                          | 175 mm        |
| Height                         | 239 mm        |
| Box size                       | MT5           |
| Polarity                       | ETN 0         |
| Terminal Type                  | EN taper post |
| Hold Down                      | B1            |
| Weights (subject of variation) | 23.30 kg      |