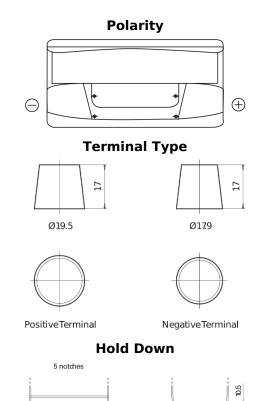

## PowerPRO Agri&Construction CJ1000

| Part number                    | CJ1000        |
|--------------------------------|---------------|
| Technology                     | Flooded       |
| EAN/GTIN                       | 3661024016827 |
| Voltage                        | 12 V          |
| Capacity                       | 100.0 Ah      |
| CCA                            | 850 A         |
| Length                         | 353 mm        |
| Width                          | 175 mm        |
| Height                         | 190 mm        |
| Box size                       | L05           |
| Polarity                       | ETN 0         |
| Terminal Type                  | EN taper post |
| Hold Down                      | B13           |
| Weights (subject of variation) | 21.80 kg      |