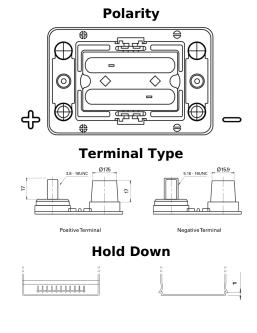

## PowerPRO Agri&Construction CJ050C

| Part number                    | CJ050C            |
|--------------------------------|-------------------|
| Technology                     | Flooded           |
| EAN/GTIN                       | 3661024016810     |
| Voltage                        | 12 V              |
| Capacity                       | 50.0 Ah           |
| CCA                            | 800 A             |
| Length                         | 260 mm            |
| Width                          | 173 mm            |
| Height                         | 206 mm            |
| Box size                       | G34               |
| Polarity                       | ETN 1             |
| Terminal Type                  | SAE M 3/8"- 5/16" |
|                                | taper&stud        |
| Hold Down                      | B7                |
| Weights (subject of variation) | 17.90 kg          |