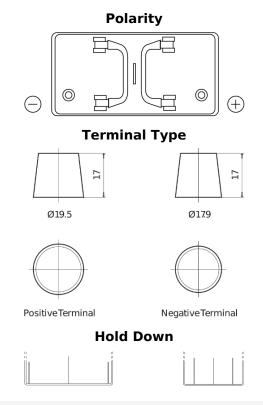

## PowerPRO CF1250

| Part number                    | CF1250        |
|--------------------------------|---------------|
| Technology                     | Flooded       |
| EAN/GTIN                       | 3661024017060 |
| Voltage                        | 12 V          |
| Capacity                       | 125.0 Ah      |
| CCA                            | 850 A         |
| Length                         | 349 mm        |
| Width                          | 175 mm        |
| Height                         | 285 mm        |
| Box size                       | D03           |
| Polarity                       | ETN 0         |
| Terminal Type                  | EN taper post |
| Hold Down                      | В0            |
| Weights (subject of variation) | 31.00 kg      |