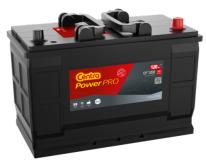

## PowerPRO CF1202

| Part number                    | CF1202        |
|--------------------------------|---------------|
| Technology                     | Flooded       |
| EAN/GTIN                       | 3661024015271 |
| Voltage                        | 12 V          |
| Capacity                       | 120.0 Ah      |
| CCA                            | 870 A         |
| Length                         | 349 mm        |
| Width                          | 175 mm        |
| Height                         | 235 mm        |
| Box size                       | D02           |
| Polarity                       | ETN 0         |
| Terminal Type                  | EN taper post |
| Hold Down                      | B1            |
| Weights (subject of variation) | 27.50 kg      |