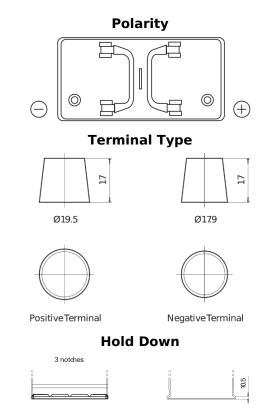

## PowerPRO CF1202

| Part number                    | CF1202        |
|--------------------------------|---------------|
| Technology                     | Flooded       |
| EAN/GTIN                       | 3661024015271 |
| Voltage                        | 12 V          |
| Capacity                       | 120.0 Ah      |
| CCA                            | 870 A         |
| Length                         | 349 mm        |
| Width                          | 175 mm        |
| Height                         | 235 mm        |
| Box size                       | D02           |
| Polarity                       | ETN 0         |
| Terminal Type                  | EN taper post |
| Hold Down                      | B1            |
| Weights (subject of variation) | 27.50 kg      |