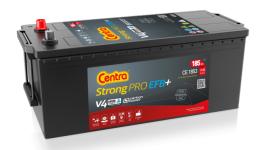

## StrongPRO EFB+ CE1853

| Part number                    | CE1853        |
|--------------------------------|---------------|
| Technology                     | EFB           |
| EAN/GTIN                       | 3661024015257 |
| Voltage                        | 12 V          |
| Capacity                       | 185.0 Ah      |
| CCA                            | 1100 A        |
| Length                         | 513 mm        |
| Width                          | 223 mm        |
| Height                         | 223 mm        |
| Box size                       | D05           |
| Polarity                       | ETN 3         |
| Terminal Type                  | EN taper post |
| Hold Down                      | В0            |
| Weights (subject of variation) | 46.40 kg      |