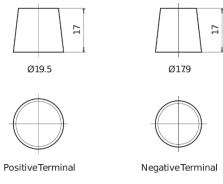

Part number                    | CD851T        |
|--------------------------------|---------------|
| Technology                     | GEL           |
| EAN/GTIN                       | 3661024017008 |
| Voltage                        | 12 V          |
| Capacity                       | 85.0 Ah       |
| CCA                            | 350 A         |
| Length                         | 349 mm        |
| Width                          | 175 mm        |
| Height                         | 235 mm        |
| Box size                       | D02           |
| Polarity                       | ETN 1         |
| Terminal Type                  | EN taper post |
| Hold Down                      | В0            |
| Weights (subject of variation) | 29.50 kg      |

# Polarity



## **Terminal Type**



### **Hold Down**



Design, features and specifications are subject to change without notice. We disclaim any representation or warranty, express or implied, concerning the data or recommendations, and in no event shall be liable for any loss or damage claimed to have arisen as a result. Some products may not be available in your local market.