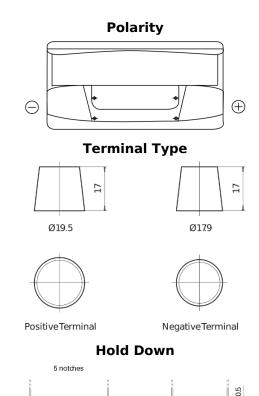

## **Standard CC900**

| Part number                    | CC900         |
|--------------------------------|---------------|
| Technology                     | Flooded       |
| EAN/GTIN                       | 3661024014830 |
| Voltage                        | 12 V          |
| Capacity                       | 90.0 Ah       |
| CCA                            | 720 A         |
| Length                         | 353 mm        |
| Width                          | 175 mm        |
| Height                         | 190 mm        |
| Box size                       | L05           |
| Polarity                       | ETN 0         |
| Terminal Type                  | EN taper post |
| Hold Down                      | B13           |
| Weights (subject of variation) | 20.50 kg      |