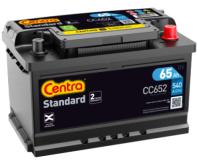

## **Standard CC652**

| Part number                    | CC652         |
|--------------------------------|---------------|
| Technology                     | Flooded       |
| EAN/GTIN                       | 3661024014861 |
| Voltage                        | 12 V          |
| Capacity                       | 65.0 Ah       |
| CCA                            | 540 A         |
| Length                         | 278 mm        |
| Width                          | 175 mm        |
| Height                         | 175 mm        |
| Box size                       | LB3           |
| Polarity                       | ETN 0         |
| Terminal Type                  | EN taper post |
| Hold Down                      | B13           |
| Weights (subject of variation) | 14.50 kg      |