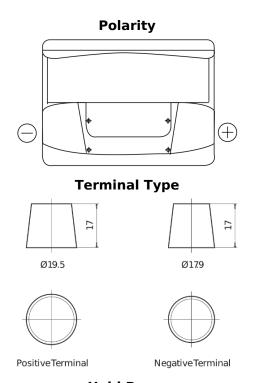

## **Standard CC550**

| Part number                    | CC550         |
|--------------------------------|---------------|
| Technology                     | Flooded       |
| EAN/GTIN                       | 3661024014809 |
| Voltage                        | 12 V          |
| Capacity                       | 55.0 Ah       |
| CCA                            | 460 A         |
| Length                         | 242 mm        |
| Width                          | 175 mm        |
| Height                         | 190 mm        |
| Box size                       | L02           |
| Polarity                       | ETN 0         |
| Terminal Type                  | EN taper post |
| Hold Down                      | B13           |
| Weights (subject of variation) | 13.50 kg      |