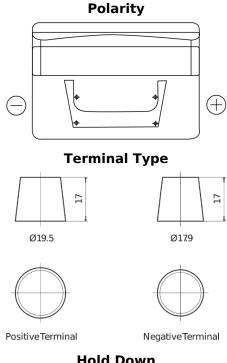

## **Standard CC542**

| Part number                    | CC542         |
|--------------------------------|---------------|
| Technology                     | Flooded       |
| EAN/GTIN                       | 3661024014854 |
| Voltage                        | 12 V          |
| Capacity                       | 54.0 Ah       |
| CCA                            | 500 A         |
| Length                         | 242 mm        |
| Width                          | 175 mm        |
| Height                         | 175 mm        |
| Box size                       | LB2           |
| Polarity                       | ETN 0         |
| Terminal Type                  | EN taper post |
| Hold Down                      | B13           |
| Weights (subject of variation) | 12.90 kg      |