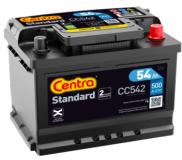

## **Standard CC542**

| Part number                    | CC542         |
|--------------------------------|---------------|
| Technology                     | Flooded       |
| EAN/GTIN                       | 3661024014854 |
| Voltage                        | 12 V          |
| Capacity                       | 54.0 Ah       |
| CCA                            | 500 A         |
| Length                         | 242 mm        |
| Width                          | 175 mm        |
| Height                         | 175 mm        |
| Box size                       | LB2           |
| Polarity                       | ETN 0         |
| Terminal Type                  | EN taper post |
| Hold Down                      | B13           |
| Weights (subject of variation) | 12.90 kg      |