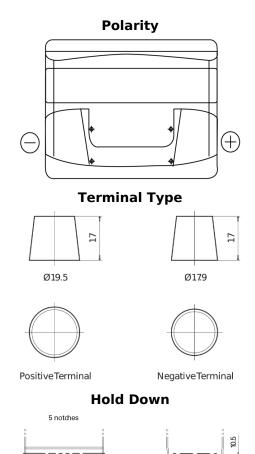

## **Standard CC440**

| Part number                    | CC440         |
|--------------------------------|---------------|
| Technology                     | Flooded       |
| EAN/GTIN                       | 3661024014786 |
| Voltage                        | 12 V          |
| Capacity                       | 44.0 Ah       |
| CCA                            | 360 A         |
| Length                         | 207 mm        |
| Width                          | 175 mm        |
| Height                         | 190 mm        |
| Box size                       | L01           |
| Polarity                       | ETN 0         |
| Terminal Type                  | EN taper post |
| Hold Down                      | B13           |
| Weights (subject of variation) | 11.10 kg      |