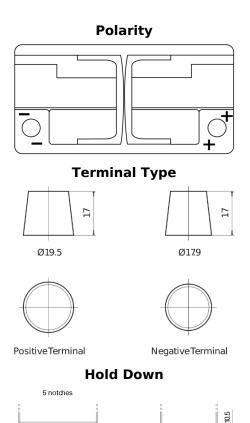

## **Dual EFB TZ850**

| Part number                    | TZ850         |
|--------------------------------|---------------|
| Technology                     | EFB           |
| EAN/GTIN                       | 3661024057608 |
| Voltage                        | 12 V          |
| Capacity                       | 100.0 Ah      |
| CCA                            | 900 A         |
| Watt hour                      | 850 Wh        |
| Length                         | 353 mm        |
| Width                          | 175 mm        |
| Height                         | 190 mm        |
| Box size                       | L05           |
| Polarity                       | ETN 0         |
| Terminal Type                  | EN taper post |
| Hold Down                      | B13           |
| Weights (subject of variation) | 25.50 kg      |
|                                |               |