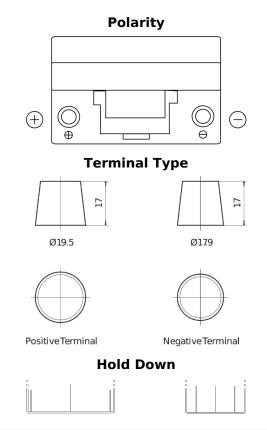

## **Dual EFB TZ650**

| Part number                    | TZ650         |
|--------------------------------|---------------|
| Technology                     | EFB           |
| EAN/GTIN                       | 3661024057486 |
| Voltage                        | 12 V          |
| Capacity                       | 75.0 Ah       |
| CCA                            | 750 A         |
| Watt hour                      | 650 Wh        |
| Length                         | 260 mm        |
| Width                          | 173 mm        |
| Height                         | 222 mm        |
| Box size                       | D26           |
| Polarity                       | ETN 1         |
| Terminal Type                  | EN taper post |
| Hold Down                      | В0            |
| Weights (subject of variation) | 19.00 kg      |