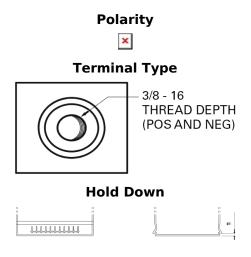

## Maxxima TX900

| Part number                    | TX900           |
|--------------------------------|-----------------|
| Technology                     | AGM             |
| EAN/GTIN                       | 3661024056588   |
| Voltage                        | 12 V            |
| Capacity                       | 50.0 Ah         |
| CCA                            | 800 A           |
| Length                         | 260 mm          |
| Width                          | 173 mm          |
| Height                         | 206 mm          |
| Box size                       | G34             |
| Polarity                       | ETN 9           |
| Terminal Type                  | SAE S 3/8" side |
|                                | Terminal        |
| Hold Down                      | B7              |
| Weights (subject of variation) | 17.90 kg        |