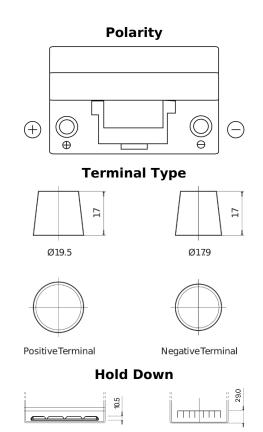

## **Dual TR350**

| Part number                    | TR350         |
|--------------------------------|---------------|
| Technology                     | Flooded       |
| EAN/GTIN                       | 3661024056007 |
| Voltage                        | 12 V          |
| Capacity                       | 80.0 Ah       |
| CCA                            | 510 A         |
| Watt hour                      | 350 Wh        |
| Length                         | 270 mm        |
| Width                          | 173 mm        |
| Height                         | 222 mm        |
| Box size                       | D26           |
| Polarity                       | ETN 1         |
| Terminal Type                  | EN taper post |
| Hold Down                      | Korean B1+B6  |
| Weights (subject of variation) | 17.40 kg      |