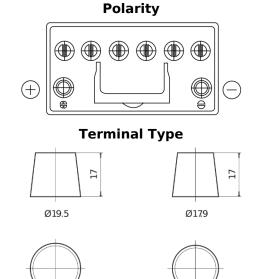

## **EFB TL955**

| Part number                    | TL955         |
|--------------------------------|---------------|
| Technology                     | EFB           |
| EAN/GTIN                       | 3661024056663 |
| Voltage                        | 12 V          |
| Capacity                       | 95.0 Ah       |
| CCA                            | 800 A         |
| Length                         | 306 mm        |
| Width                          | 173 mm        |
| Height                         | 222 mm        |
| Box size                       | D31           |
| Polarity                       | ETN 1         |
| Terminal Type                  | EN taper post |
| Hold Down                      | Korean B1     |
| Weights (subject of variation) | 21.80 kg      |