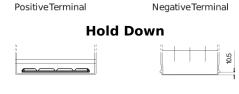

## **EFB TL955**

| Part number                    | TL955         |
|--------------------------------|---------------|
| Technology                     | EFB           |
| EAN/GTIN                       | 3661024056663 |
| Voltage                        | 12 V          |
| Capacity                       | 95.0 Ah       |
| CCA                            | 800 A         |
| Length                         | 306 mm        |
| Width                          | 173 mm        |
| Height                         | 222 mm        |
| Box size                       | D31           |
| Polarity                       | ETN 1         |
| Terminal Type                  | EN taper post |
| Hold Down                      | Korean B1     |
| Weights (subject of variation) | 21.80 kg      |