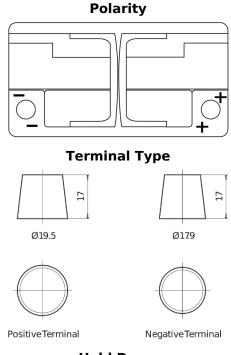

## **EFB TL800**

| Part number                    | TL800         |
|--------------------------------|---------------|
| Technology                     | EFB           |
| EAN/GTIN                       | 3661024055703 |
| Voltage                        | 12 V          |
| Capacity                       | 80.0 Ah       |
| CCA                            | 800 A         |
| Length                         | 315 mm        |
| Width                          | 175 mm        |
| Height                         | 190 mm        |
| Box size                       | L04           |
| Polarity                       | ETN 0         |
| Terminal Type                  | EN taper post |
| Hold Down                      | B13           |
| Weights (subject of variation) | 22.10 kg      |