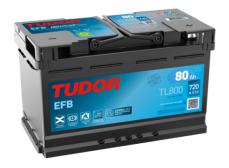

## **EFB TL800**

| Part number                    | TL800         |
|--------------------------------|---------------|
| Technology                     | EFB           |
| EAN/GTIN                       | 3661024055703 |
| Voltage                        | 12 V          |
| Capacity                       | 80.0 Ah       |
| CCA                            | 800 A         |
| Length                         | 315 mm        |
| Width                          | 175 mm        |
| Height                         | 190 mm        |
| Box size                       | L04           |
| Polarity                       | ETN 0         |
| Terminal Type                  | EN taper post |
| Hold Down                      | B13           |
| Weights (subject of variation) | 22.10 kg      |