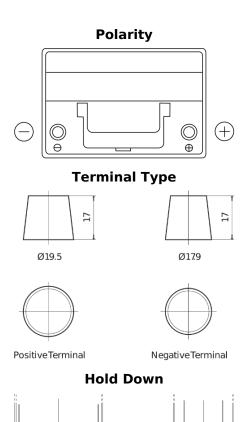

## **Product overview**

Batteries for Cars

TUDOR (75. EFB

**EFB TL754** 

| Part number                    | TL754         |
|--------------------------------|---------------|
| Technology                     | EFB           |
| EAN/GTIN                       | 3661024057479 |
| Voltage                        | 12 V          |
| Capacity                       | 75.0 Ah       |
| CCA                            | 750 A         |
| Length                         | 260 mm        |
| Width                          | 173 mm        |
| Height                         | 222 mm        |
| Box size                       | D26           |
| Polarity                       | ETN 0         |
| Terminal Type                  | EN taper post |
| Hold Down                      | B0            |
| Weights (subject of variation) | 19.00 kg      |
|                                |               |