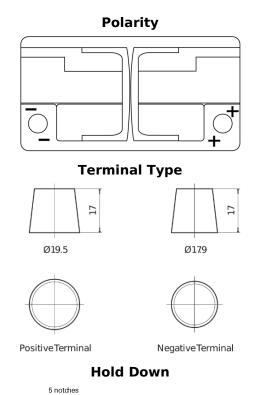

## **EFB TL752**

| Part number                    | TL752         |
|--------------------------------|---------------|
| Technology                     | EFB           |
| EAN/GTIN                       | 3661024056540 |
| Voltage                        | 12 V          |
| Capacity                       | 75.0 Ah       |
| CCA                            | 730 A         |
| Length                         | 315 mm        |
| Width                          | 175 mm        |
| Height                         | 175 mm        |
| Box size                       | LB4           |
| Polarity                       | ETN 0         |
| Terminal Type                  | EN taper post |
| Hold Down                      | B13           |
| Weights (subject of variation) | 18.60 kg      |