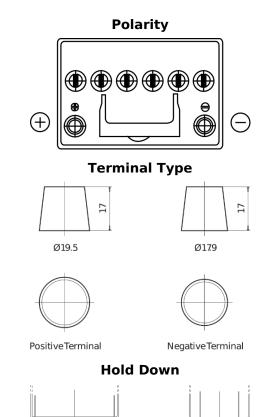

## **EFB TL605**

| Part number                    | TL605         |
|--------------------------------|---------------|
| Technology                     | EFB           |
| EAN/GTIN                       | 3661024056649 |
| Voltage                        | 12 V          |
| Capacity                       | 60.0 Ah       |
| CCA                            | 520 A         |
| Length                         | 230 mm        |
| Width                          | 173 mm        |
| Height                         | 222 mm        |
| Box size                       | D23           |
| Polarity                       | ETN 1         |
| Terminal Type                  | EN taper post |
| Hold Down                      | В0            |
| Weights (subject of variation) | 15.80 kg      |