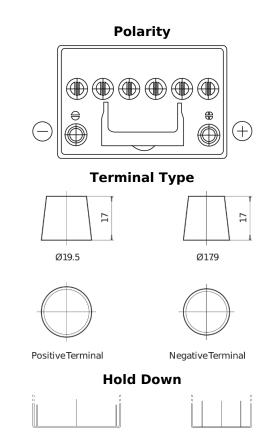

## **EFB TL604**

| Part number                    | TL604         |
|--------------------------------|---------------|
| Technology                     | EFB           |
| EAN/GTIN                       | 3661024056526 |
| Voltage                        | 12 V          |
| Capacity                       | 60.0 Ah       |
| CCA                            | 520 A         |
| Length                         | 230 mm        |
| Width                          | 173 mm        |
| Height                         | 222 mm        |
| Box size                       | D23           |
| Polarity                       | ETN 0         |
| Terminal Type                  | EN taper post |
| Hold Down                      | В0            |
| Weights (subject of variation) | 15.80 kg      |