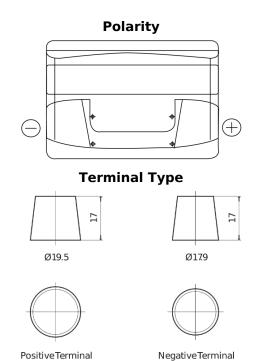

## Plus CB802

| Part number                    | CB802         |
|--------------------------------|---------------|
| Technology                     | Flooded       |
| EAN/GTIN                       | 3661024014656 |
| Voltage                        | 12 V          |
| Capacity                       | 80.0 Ah       |
| CCA                            | 700 A         |
| Length                         | 315 mm        |
| Width                          | 175 mm        |
| Height                         | 175 mm        |
| Box size                       | LB4           |
| Polarity                       | ETN 0         |
| Terminal Type                  | EN taper post |
| Hold Down                      | B13           |
| Weights (subject of variation) | 17.80 kg      |