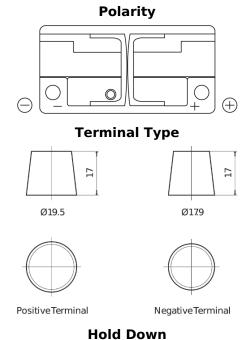

## **EFB TL1050**

| Part number                    | TL1050        |
|--------------------------------|---------------|
| Technology                     | EFB           |
| EAN/GTIN                       | 3661024057097 |
| Voltage                        | 12 V          |
| Capacity                       | 105.0 Ah      |
| CCA                            | 950 A         |
| Length                         | 392 mm        |
| Width                          | 175 mm        |
| Height                         | 190 mm        |
| Box size                       | L06           |
| Polarity                       | ETN 0         |
| Terminal Type                  | EN taper post |
| Hold Down                      | B13           |
| Weights (subject of variation) | 27.20 kg      |

## Hold Down 5 notches

Design, features and specifications are subject to change without notice. We disclaim any representation or warranty, express or implied, concerning the data or recommendations, and in no event shall be liable for any loss or damage claimed to have arisen as a result. Some products may not be available in your local market.