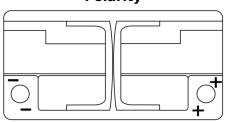

| TL1000        |
|--------------------------------|---------------|
| Technology                     | EFB           |
| EAN/GTIN                       | 3661024057134 |
| Voltage                        | 12 V          |
| Capacity                       | 100.0 Ah      |
| CCA                            | 900 A         |
| Length                         | 353 mm        |
| Width                          | 175 mm        |
| Height                         | 190 mm        |
| Box size                       | L05           |
| Polarity                       | ETN 0         |
| Terminal Type                  | EN taper post |
| Hold Down                      | B13           |
| Weights (subject of variation) | 25.50 kg      |
|                                |               |

Polarity



#### **Terminal Type**





PositiveTerminal

Ø19.5

NegativeTerminal

17

Hold Down



Design, features and specifications are subject to change without notice. We disclaim any representation or warranty, express or implied, concerning the data or recommendations, and in no event shall be liable for any loss or damage claimed to have arisen as a result. Some products may not be available in your local market.