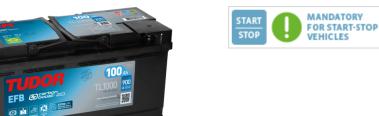

# TUDOR

RECOMMENDED

FOR HIGH ELECTRICAL NEEDS

#### **Batteries for Cars**

## **EFB TL1000**

| Part number                    | TL1000        |
|--------------------------------|---------------|
| Technology                     | EFB           |
| EAN/GTIN                       | 3661024057134 |
| Voltage                        | 12 V          |
| Capacity                       | 100.0 Ah      |
| CCA                            | 900 A         |
| Length                         | 353 mm        |
| Width                          | 175 mm        |
| Height                         | 190 mm        |
| Box size                       | L05           |
| Polarity                       | ETN 0         |
| Terminal Type                  | EN taper post |
| Hold Down                      | B13           |
| Weights (subject of variation) | 25.50 kg      |
|                                |               |