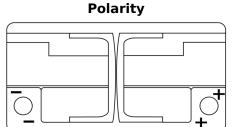

## **AGM TK960**

| Part number                    | ТК960         |
|--------------------------------|---------------|
| Technology                     | AGM           |
| EAN/GTIN                       | 3661024057653 |
| Voltage                        | 12 V          |
| Capacity                       | 96.0 Ah       |
| CCA                            | 850 A         |
| Length                         | 353 mm        |
| Width                          | 175 mm        |
| Height                         | 190 mm        |
| Box size                       | L05           |
| Polarity                       | ETN 0         |
| Terminal Type                  | EN taper post |
| Hold Down                      | B13           |
| Weights (subject of variation) | 26.10 kg      |