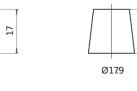

## **Terminal Type**

PositiveTerminal

Ø19.5

NegativeTerminal

17

Hold Down

Design, features and specifications are subject to change without notice. We disclaim any representation or warranty, express or implied, concerning the data or recommendations, and in no event shall be liable for any loss or damage claimed to have arisen as a result. Some products may not be available in your local market.