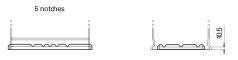

## **AGM TK960**

| Part number                    | ТК960         |
|--------------------------------|---------------|
| Technology                     | AGM           |
| EAN/GTIN                       | 3661024057653 |
| Voltage                        | 12 V          |
| Capacity                       | 96.0 Ah       |
| CCA                            | 850 A         |
| Length                         | 353 mm        |
| Width                          | 175 mm        |
| Height                         | 190 mm        |
| Box size                       | L05           |
| Polarity                       | ETN 0         |
| Terminal Type                  | EN taper post |
| Hold Down                      | B13           |
| Weights (subject of variation) | 26.10 kg      |