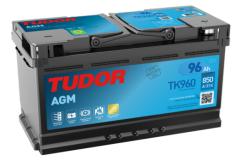

## **AGM TK960**

| Part number                    | ТК960         |
|--------------------------------|---------------|
| Technology                     | AGM           |
| EAN/GTIN                       | 3661024057653 |
| Voltage                        | 12 V          |
| Capacity                       | 96.0 Ah       |
| CCA                            | 850 A         |
| Length                         | 353 mm        |
| Width                          | 175 mm        |
| Height                         | 190 mm        |
| Box size                       | L05           |
| Polarity                       | ETN 0         |
| Terminal Type                  | EN taper post |
| Hold Down                      | B13           |
| Weights (subject of variation) | 26.10 kg      |