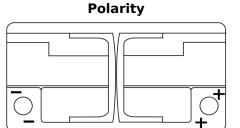

# **AGM TK950**

| Part number                    | TK950         |
|--------------------------------|---------------|
| Technology                     | AGM           |
| EAN/GTIN                       | 3661024055741 |
| Voltage                        | 12 V          |
| Capacity                       | 95.0 Ah       |
| CCA                            | 850 A         |
| Length                         | 353 mm        |
| Width                          | 175 mm        |
| Height                         | 190 mm        |
| Box size                       | L05           |
| Polarity                       | ETN 0         |
| Terminal Type                  | EN taper post |
| Hold Down                      | B13           |
| Weights (subject of variation) | 26.10 kg      |