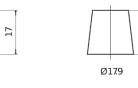

50**





| Part number                    | TK950         |
|--------------------------------|---------------|
| Technology                     | AGM           |
| EAN/GTIN                       | 3661024055741 |
| Voltage                        | 12 V          |
| Capacity                       | 95.0 Ah       |
| CCA                            | 850 A         |
| Length                         | 353 mm        |
| Width                          | 175 mm        |
| Height                         | 190 mm        |
| Box size                       | L05           |
| Polarity                       | ETN 0         |
| Terminal Type                  | EN taper post |
| Hold Down                      | B13           |
| Weights (subject of variation) | 26.10 kg      |



## **Terminal Type**





Ø19.5

17

PositiveTerminal

NegativeTerminal

## Hold Down



Design, features and specifications are subject to change without notice. We disclaim any representation or warranty, express or implied, concerning the data or recommendations, and in no event shall be liable for any loss or damage claimed to have arisen as a result. Some products may not be available in your local market.