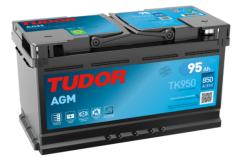

# **AGM TK950**

| Part number                    | TK950         |
|--------------------------------|---------------|
| Technology                     | AGM           |
| EAN/GTIN                       | 3661024055741 |
| Voltage                        | 12 V          |
| Capacity                       | 95.0 Ah       |
| CCA                            | 850 A         |
| Length                         | 353 mm        |
| Width                          | 175 mm        |
| Height                         | 190 mm        |
| Box size                       | L05           |
| Polarity                       | ETN 0         |
| Terminal Type                  | EN taper post |
| Hold Down                      | B13           |
| Weights (subject of variation) | 26.10 kg      |