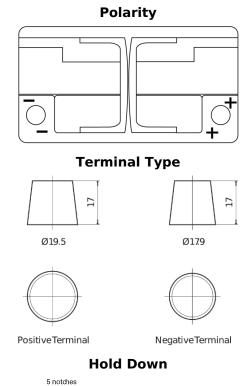

## **AGM TK800**

| Part number                    | TK800         |
|--------------------------------|---------------|
| Technology                     | AGM           |
| EAN/GTIN                       | 3661024055727 |
| Voltage                        | 12 V          |
| Capacity                       | 80.0 Ah       |
| CCA                            | 800 A         |
| Length                         | 315 mm        |
| Width                          | 175 mm        |
| Height                         | 190 mm        |
| Box size                       | L04           |
| Polarity                       | ETN 0         |
| Terminal Type                  | EN taper post |
| Hold Down                      | B13           |
| Weights (subject of variation) | 23.30 kg      |