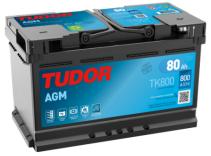

## **AGM TK800**

| Part number                    | TK800         |
|--------------------------------|---------------|
| Technology                     | AGM           |
| EAN/GTIN                       | 3661024055727 |
| Voltage                        | 12 V          |
| Capacity                       | 80.0 Ah       |
| CCA                            | 800 A         |
| Length                         | 315 mm        |
| Width                          | 175 mm        |
| Height                         | 190 mm        |
| Box size                       | L04           |
| Polarity                       | ETN 0         |
| Terminal Type                  | EN taper post |
| Hold Down                      | B13           |
| Weights (subject of variation) | 23.30 kg      |