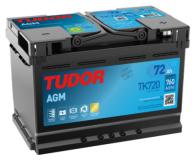

## **AGM TK720**

| Part number                    | TK720         |
|--------------------------------|---------------|
| Technology                     | AGM           |
| EAN/GTIN                       | 3661024057639 |
| Voltage                        | 12 V          |
| Capacity                       | 72.0 Ah       |
| CCA                            | 760 A         |
| Length                         | 278 mm        |
| Width                          | 175 mm        |
| Height                         | 190 mm        |
| Box size                       | L03           |
| Polarity                       | ETN 0         |
| Terminal Type                  | EN taper post |
| Hold Down                      | B13           |
| Weights (subject of variation) | 20.60 kg      |
|                                |               |