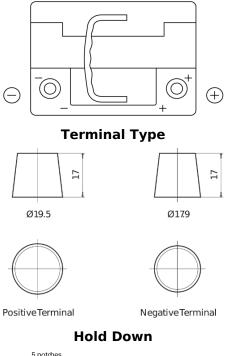

## **AGM TK620**

|       | TUDOR 62 AN<br>AGM |
|-------|--------------------|
| and a |                    |

TICOO

| Part number                    | TK620         |
|--------------------------------|---------------|
| Technology                     | AGM           |
| EAN/GTIN                       | 3661024057622 |
| Voltage                        | 12 V          |
| Capacity                       | 62.0 Ah       |
| CCA                            | 680 A         |
| Length                         | 242 mm        |
| Width                          | 175 mm        |
| Height                         | 190 mm        |
| Box size                       | L02           |
| Polarity                       | ETN 0         |
| Terminal Type                  | EN taper post |
| Hold Down                      | B13           |
| Weights (subject of variation) | 17.90 kg      |