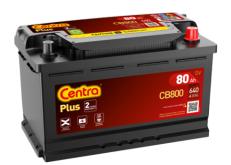

## Plus CB800

| Part number                    | CB800         |
|--------------------------------|---------------|
| Technology                     | Flooded       |
| EAN/GTIN                       | 3661024016421 |
| Voltage                        | 12 V          |
| Capacity                       | 80.0 Ah       |
| CCA                            | 640 A         |
| Length                         | 315 mm        |
| Width                          | 175 mm        |
| Height                         | 190 mm        |
| Box size                       | L04           |
| Polarity                       | ETN 0         |
| Terminal Type                  | EN taper post |
| Hold Down                      | B13           |
| Weights (subject of variation) | 19.00 kg      |
|                                |               |