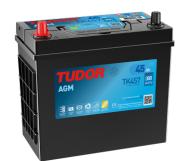

## **Batteries for Cars**

| Part number                    | TK457          |
|--------------------------------|----------------|
| Technology                     | AGM            |
| EAN/GTIN                       | 3661024057745  |
| Voltage                        | 12 V           |
| Capacity                       | 45.0 Ah        |
| CCA                            | 380 A          |
| Length                         | 237 mm         |
| Width                          | 127 mm         |
| Height                         | 227 mm         |
| Box size                       | B24            |
| Polarity                       | ETN 1          |
| Terminal Type                  | JIS taper post |
| Hold Down                      | B0             |
| Weights (subject of variation) | 13.50 kg       |
|                                |                |

**AGM TK457**