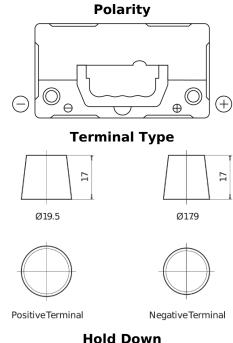

## **AGM TK454**

| Part number                    | TK454         |
|--------------------------------|---------------|
| Technology                     | AGM           |
| EAN/GTIN                       | 3661024057738 |
| Voltage                        | 12 V          |
| Capacity                       | 45.0 Ah       |
| CCA                            | 380 A         |
| Length                         | 237 mm        |
| Width                          | 127 mm        |
| Height                         | 227 mm        |
| Box size                       | B24           |
| Polarity                       | ETN 0         |
| Terminal Type                  | EN taper post |
| Hold Down                      | В0            |
| Weights (subject of variation) | 13.50 kg      |
|                                |               |