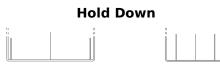

## **AGM TK454**

| Part number                    | TK454         |
|--------------------------------|---------------|
| Technology                     | AGM           |
| EAN/GTIN                       | 3661024057738 |
| Voltage                        | 12 V          |
| Capacity                       | 45.0 Ah       |
| CCA                            | 380 A         |
| Length                         | 237 mm        |
| Width                          | 127 mm        |
| Height                         | 227 mm        |
| Box size                       | B24           |
| Polarity                       | ETN 0         |
| Terminal Type                  | EN taper post |
| Hold Down                      | В0            |
| Weights (subject of variation) | 13.50 kg      |
|                                |               |