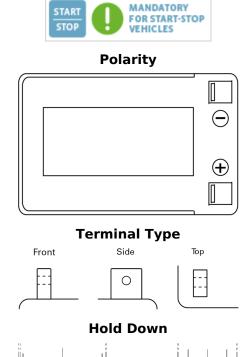

## **Start-Stop Auxiliary TK143**

| Part number                    | TK143         |
|--------------------------------|---------------|
| Technology                     | AGM           |
| EAN/GTIN                       | 3661024056618 |
| Voltage                        | 12 V          |
| Capacity                       | 14.0 Ah       |
| CCA                            | 80 A          |
| Length                         | 150 mm        |
| Width                          | 100 mm        |
| Height                         | 100 mm        |
| Box size                       | C76           |
| Polarity                       | ETN 3         |
| Terminal Type                  | Screwed/Lug   |
| Hold Down                      | B0            |
| Weights (subject of variation) | 4.20 kg       |