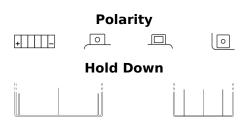

| Part number                    | TK131         |
|--------------------------------|---------------|
| Technology                     | AGM           |
| EAN/GTIN                       | 3661024056601 |
| Voltage                        | 12 V          |
| Capacity                       | 13.0 Ah       |
| CCA                            | 200 A         |
| Length                         | 150 mm        |
| Width                          | 90 mm         |
| Height                         | 145 mm        |
| Box size                       | C56           |
| Polarity                       | ETN 1         |
| Terminal Type                  | M04           |
| Hold Down                      | B0            |
| Weights (subject of variation) | 4.50 kg       |