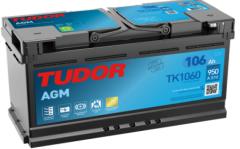

# TUDOR

#### **Batteries for Cars**

# **AGM TK1060**

| Part number                       | TK1060        |
|-----------------------------------|---------------|
| Technology                        | AGM           |
| EAN/GTIN                          | 3661024057660 |
| Voltage                           | 12 V          |
| Capacity                          | 106.0 Ah      |
| CCA                               | 950 A         |
| Length                            | 392 mm        |
| Width                             | 175 mm        |
| Height                            | 190 mm        |
| Box size                          | L06           |
| Polarity                          | ETN 0         |
| Terminal Type                     | EN taper post |
| Hold Down                         | B13           |
| Weights (subject of<br>variation) | 29.00 kg      |
| variation                         |               |