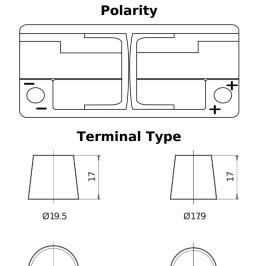

## **AGM TK1050**

| Part number                    | TK1050        |
|--------------------------------|---------------|
| Technology                     | AGM           |
| EAN/GTIN                       | 3661024056519 |
| Voltage                        | 12 V          |
| Capacity                       | 105.0 Ah      |
| CCA                            | 950 A         |
| Length                         | 392 mm        |
| Width                          | 175 mm        |
| Height                         | 190 mm        |
| Box size                       | L06           |
| Polarity                       | ETN 0         |
| Terminal Type                  | EN taper post |
| Hold Down                      | B13           |
| Weights (subject of variation) | 29.00 kg      |

## **Hold Down**

NegativeTerminal

**PositiveTerminal** 

Design, features and specifications are subject to change without notice. We disclaim any representation or warranty, express or implied, concerning the data or recommendations, and in no event shall be liable for any loss or damage claimed to have arisen as a result. Some products may not be available in your local market.