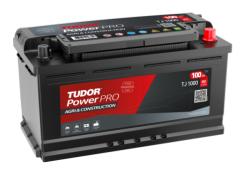

## PowerPRO Agri&Construction TJ1000

| Part number                    | TJ1000        |
|--------------------------------|---------------|
| Technology                     | Flooded       |
| EAN/GTIN                       | 3661024056809 |
| Voltage                        | 12 V          |
| Capacity                       | 100.0 Ah      |
| CCA                            | 850 A         |
| Length                         | 353 mm        |
| Width                          | 175 mm        |
| Height                         | 190 mm        |
| Box size                       | L05           |
| Polarity                       | ETN 0         |
| Terminal Type                  | EN taper post |
| Hold Down                      | B13           |
| Weights (subject of variation) | 21.80 kg      |