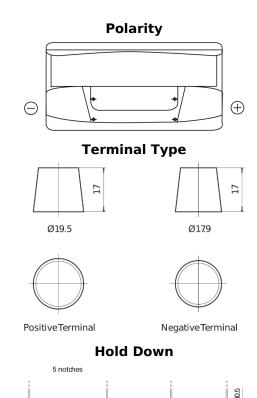

## PowerPRO Agri&Construction TJ1000

| Part number                    | TJ1000        |
|--------------------------------|---------------|
| Technology                     | Flooded       |
| EAN/GTIN                       | 3661024056809 |
| Voltage                        | 12 V          |
| Capacity                       | 100.0 Ah      |
| CCA                            | 850 A         |
| Length                         | 353 mm        |
| Width                          | 175 mm        |
| Height                         | 190 mm        |
| Box size                       | L05           |
| Polarity                       | ETN 0         |
| Terminal Type                  | EN taper post |
| Hold Down                      | B13           |
| Weights (subject of variation) | 21.80 kg      |