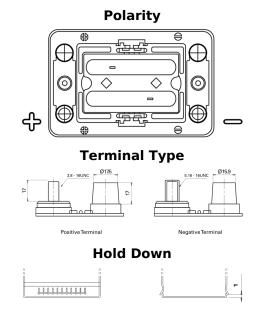

## PowerPRO Agri&Construction TJ050C

| Part number                    | TJ050C            |
|--------------------------------|-------------------|
| Technology                     | AGM               |
| EAN/GTIN                       | 3661024056793     |
| Voltage                        | 12 V              |
| Capacity                       | 50.0 Ah           |
| CCA                            | 800 A             |
| Length                         | 260 mm            |
| Width                          | 173 mm            |
| Height                         | 206 mm            |
| Box size                       | G34               |
| Polarity                       | ETN 1             |
| Terminal Type                  | SAE M 3/8"- 5/16" |
|                                | taper&stud        |
| Hold Down                      | B7                |
| Weights (subject of variation) | 17.90 kg          |