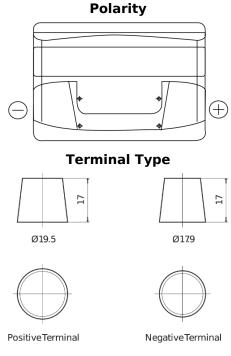

## Plus CB740

| Part number                    | CB740         |
|--------------------------------|---------------|
| Technology                     | Flooded       |
| EAN/GTIN                       | 3661024014557 |
| Voltage                        | 12 V          |
| Capacity                       | 74.0 Ah       |
| CCA                            | 680 A         |
| Length                         | 278 mm        |
| Width                          | 175 mm        |
| Height                         | 190 mm        |
| Box size                       | L03           |
| Polarity                       | ETN 0         |
| Terminal Type                  | EN taper post |
| Hold Down                      | B13           |
| Weights (subject of variation) | 16.60 kg      |