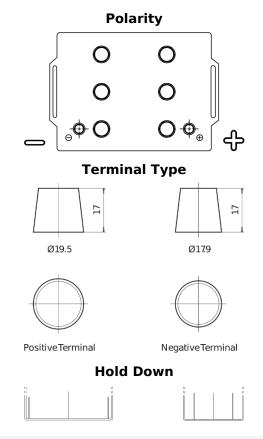

## **StartPRO TG145A**

| Part number                    | TG145A        |
|--------------------------------|---------------|
| Technology                     | Flooded       |
| EAN/GTIN                       | 3661024055550 |
| Voltage                        | 12 V          |
| Capacity                       | 145.0 Ah      |
| CCA                            | 1000 A        |
| Length                         | 360 mm        |
| Width                          | 253 mm        |
| Height                         | 240 mm        |
| Box size                       | F21           |
| Polarity                       | ETN 6         |
| Terminal Type                  | EN taper post |
| Hold Down                      | В0            |
| Weights (subject of variation) | 38.10 kg      |