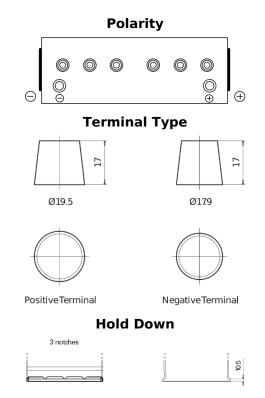

## StartPRO TG1402

| Part number                    | TG1402        |
|--------------------------------|---------------|
| Technology                     | Flooded       |
| EAN/GTIN                       | 3661024055345 |
| Voltage                        | 12 V          |
| Capacity                       | 140.0 Ah      |
| CCA                            | 900 A         |
| Length                         | 508 mm        |
| Width                          | 175 mm        |
| Height                         | 205 mm        |
| Box size                       | ATM           |
| Polarity                       | ETN 0         |
| Terminal Type                  | EN taper post |
| Hold Down                      | B1            |
| Weights (subject of variation) | 33.80 kg      |