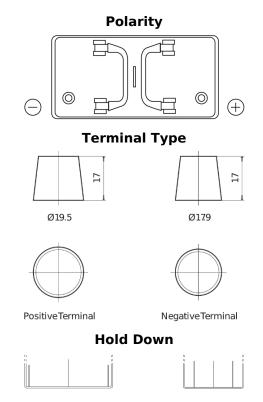

## StartPRO TG1250

| Part number                    | TG1250        |
|--------------------------------|---------------|
|                                | 101230        |
| Technology                     | Flooded       |
| EAN/GTIN                       | 3661024055406 |
| Voltage                        | 12 V          |
| Capacity                       | 125.0 Ah      |
| CCA                            | 760 A         |
| Length                         | 349 mm        |
| Width                          | 175 mm        |
| Height                         | 285 mm        |
| Box size                       | D03           |
| Polarity                       | ETN 0         |
| Terminal Type                  | EN taper post |
| Hold Down                      | В0            |
| Weights (subject of variation) | 29.50 kg      |