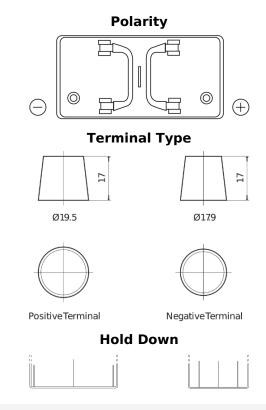

## StartPRO TG1100

| Part number                    | TG1100        |
|--------------------------------|---------------|
| Technology                     | Flooded       |
| EAN/GTIN                       | 3661024055376 |
| Voltage                        | 12 V          |
| Capacity                       | 110.0 Ah      |
| CCA                            | 750 A         |
| Length                         | 349 mm        |
| Width                          | 175 mm        |
| Height                         | 235 mm        |
| Box size                       | D02           |
| Polarity                       | ETN 0         |
| Terminal Type                  | EN taper post |
| Hold Down                      | В0            |
| Weights (subject of variation) | 25.40 kg      |