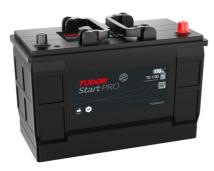

## StartPRO TG1100

| Part number                    | TG1100        |
|--------------------------------|---------------|
| Technology                     | Flooded       |
| EAN/GTIN                       | 3661024055376 |
| Voltage                        | 12 V          |
| Capacity                       | 110.0 Ah      |
| CCA                            | 750 A         |
| Length                         | 349 mm        |
| Width                          | 175 mm        |
| Height                         | 235 mm        |
| Box size                       | D02           |
| Polarity                       | ETN 0         |
| Terminal Type                  | EN taper post |
| Hold Down                      | В0            |
| Weights (subject of variation) | 25.40 kg      |