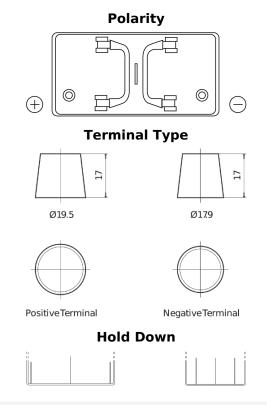

## PowerPRO TF1251

| Part number                    | TF1251        |
|--------------------------------|---------------|
| Technology                     | Flooded       |
| EAN/GTIN                       | 3661024057684 |
| Voltage                        | 12 V          |
| Capacity                       | 125.0 Ah      |
| CCA                            | 850 A         |
| Length                         | 349 mm        |
| Width                          | 175 mm        |
| Height                         | 285 mm        |
| Box size                       | D03           |
| Polarity                       | ETN 1         |
| Terminal Type                  | EN taper post |
| Hold Down                      | В0            |
| Weights (subject of variation) | 31.00 kg      |