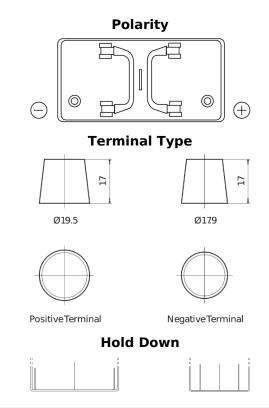

## PowerPRO TF1250

| Part number                    | TF1250        |
|--------------------------------|---------------|
| Technology                     | Flooded       |
| EAN/GTIN                       | 3661024057677 |
| Voltage                        | 12 V          |
| Capacity                       | 125.0 Ah      |
| CCA                            | 850 A         |
| Length                         | 349 mm        |
| Width                          | 175 mm        |
| Height                         | 285 mm        |
| Box size                       | D03           |
| Polarity                       | ETN 0         |
| Terminal Type                  | EN taper post |
| Hold Down                      | В0            |
| Weights (subject of variation) | 31.00 kg      |