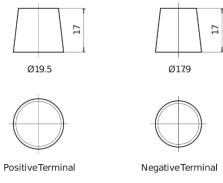

number                    | TD851T        |
|--------------------------------|---------------|
| Technology                     | GEL           |
| EAN/GTIN                       | 3661024057615 |
| Voltage                        | 12 V          |
| Capacity                       | 85.0 Ah       |
| CCA                            | 350 A         |
| Length                         | 349 mm        |
| Width                          | 175 mm        |
| Height                         | 235 mm        |
| Box size                       | D02           |
| Polarity                       | ETN 1         |
| Terminal Type                  | EN taper post |
| Hold Down                      | В0            |
| Weights (subject of variation) | 29.50 kg      |

## **Polarity**



## **Terminal Type**



### **Hold Down**



Design, features and specifications are subject to change without notice. We disclaim any representation or warranty, express or implied, concerning the data or recommendations, and in no event shall be liable for any loss or damage claimed to have arisen as a result. Some products may not be available in your local market.