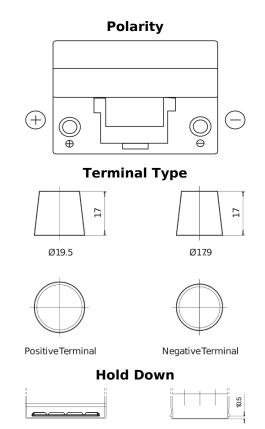

## **Standard TC905**

| Part number                    | TC905         |
|--------------------------------|---------------|
| Technology                     | Flooded       |
| EAN/GTIN                       | 3661024054768 |
| Voltage                        | 12 V          |
| Capacity                       | 90.0 Ah       |
| CCA                            | 680 A         |
| Length                         | 306 mm        |
| Width                          | 173 mm        |
| Height                         | 222 mm        |
| Box size                       | D31           |
| Polarity                       | ETN 1         |
| Terminal Type                  | EN taper post |
| Hold Down                      | Korean B1     |
| Weights (subject of variation) | 19.90 kg      |